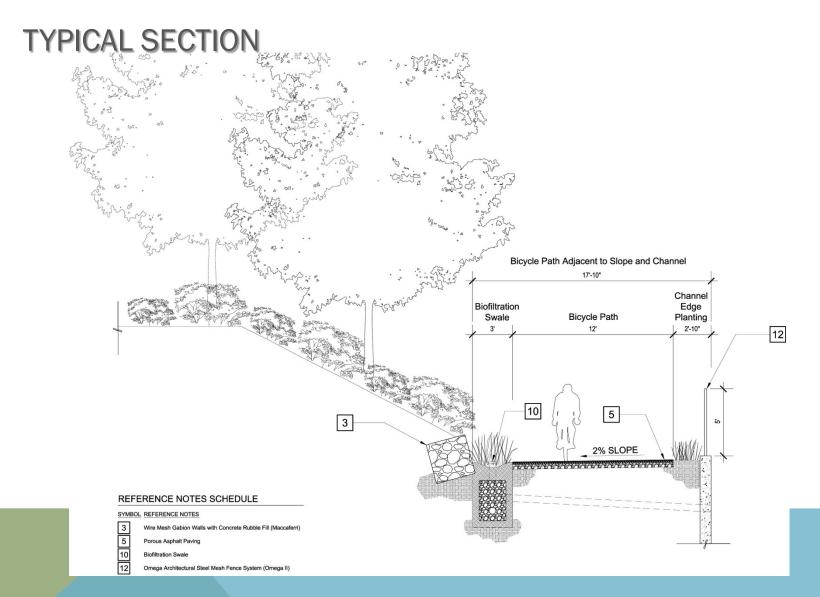

# LOS ANGELES RIVERFRONT GREENWAY PROJECT – PHASE II



TYPICAL VIEW





## PROJECT SITE 1 - SEPULVEDA BLVD. TO KESTER AVE.



**AERIAL MAP** 

NOT TO SCALE





# PROJECT SITE 2 - COLDWATER CANYON AVE. TO WHITSETT AVE.









## **BEFORE CONDITIONS**







# **EXISTING CONDITIONS**









# **TYPICAL SECTION**

















**PROJECT AMENITIES** 



**ENVIRONMENTAL EDUCATION** 



# **TYPICAL PATH CONDITION**











## PROJECT DIRECTORY

#### Owner:

City of Los Angeles, Department of Recreation and Parks

#### **Project Management:**

City of Los Angeles, Department of Public Works

Bureau of Engineering, Recreational & Cultural Facilities Program

Neil Drucker, Program Manager

Jaime Contreras, Project Manager

## Construction Management:

City of Los Angeles, Department of Public Works

Bureau of Engineering, Construction Management Division

### Design:

Mia Lehrer + Associates

Principal: Mia Lehrer