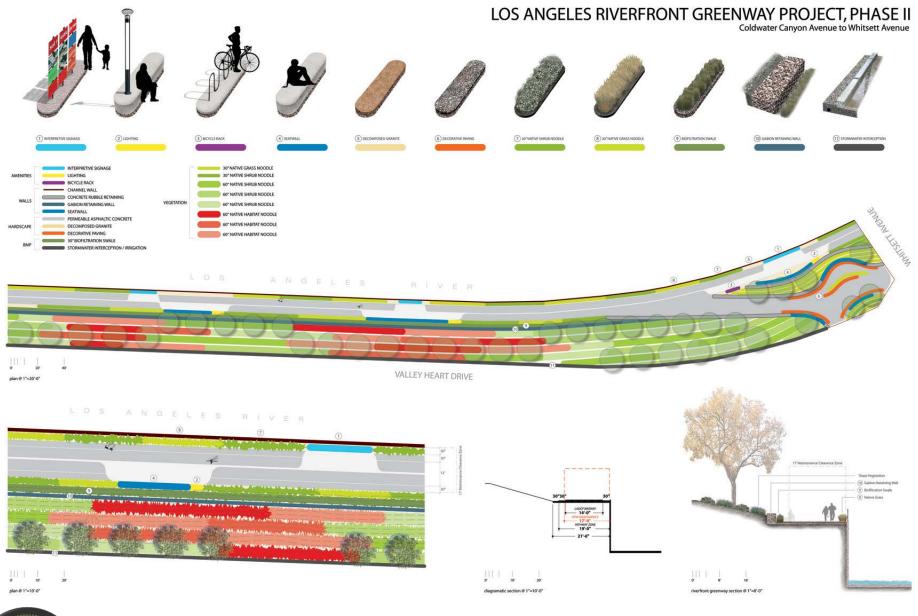

# LOS ANGELES RIVERFRONT GREENWAY PROJECT – PHASE II



TYPICAL VIEW





## PROJECT SITE 1 - SEPULVEDA BLVD. TO KESTER AVE.



**AERIAL MAP** 

NOT TO SCALE





# PROJECT SITE 2 - COLDWATER CANYON AVE. TO WHITSETT AVE.









## **BEFORE CONDITIONS**







# **EXISTING CONDITIONS**









# **TYPICAL SECTION**

















**PROJECT AMENITIES** 



**ENVIRONMENTAL EDUCATION** 



# **TYPICAL PATH CONDITION**











## PROJECT DIRECTORY

#### Owner:

City of Los Angeles, Department of Recreation and Parks

#### **Project Management:**

City of Los Angeles, Department of Public Works

Bureau of Engineering, Recreational & Cultural Facilities Program

Neil Drucker, Program Manager

Jaime Contreras, Project Manager

## Construction Management:

City of Los Angeles, Department of Public Works

Bureau of Engineering, Construction Management Division

### Design:

Mia Lehrer + Associates

Principal: Mia Lehrer