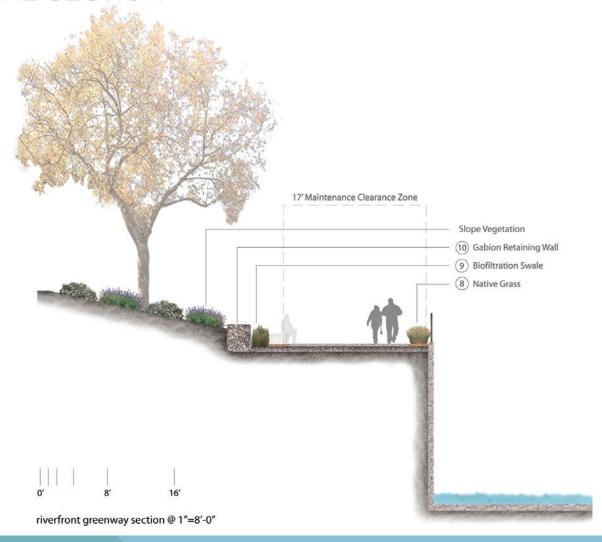

# LOS ANGELES RIVERFRONT GREENWAY PROJECT – PHASE II



TYPICAL VIEW





## PROJECT SITE 1 - SEPULVEDA BLVD. TO KESTER AVE.



**AERIAL MAP** 

NOT TO SCALE





# PROJECT SITE 2 - COLDWATER CANYON AVE. TO WHITSETT AVE.









## **BEFORE CONDITIONS**







# **EXISTING CONDITIONS**









# **TYPICAL SECTION**

















**PROJECT AMENITIES** 



**ENVIRONMENTAL EDUCATION** 



# **TYPICAL PATH CONDITION**











## PROJECT DIRECTORY

#### Owner:

City of Los Angeles, Department of Recreation and Parks

#### **Project Management:**

City of Los Angeles, Department of Public Works

Bureau of Engineering, Recreational & Cultural Facilities Program

Neil Drucker, Program Manager

Jaime Contreras, Project Manager

## Construction Management:

City of Los Angeles, Department of Public Works

Bureau of Engineering, Construction Management Division

### Design:

Mia Lehrer + Associates

Principal: Mia Lehrer