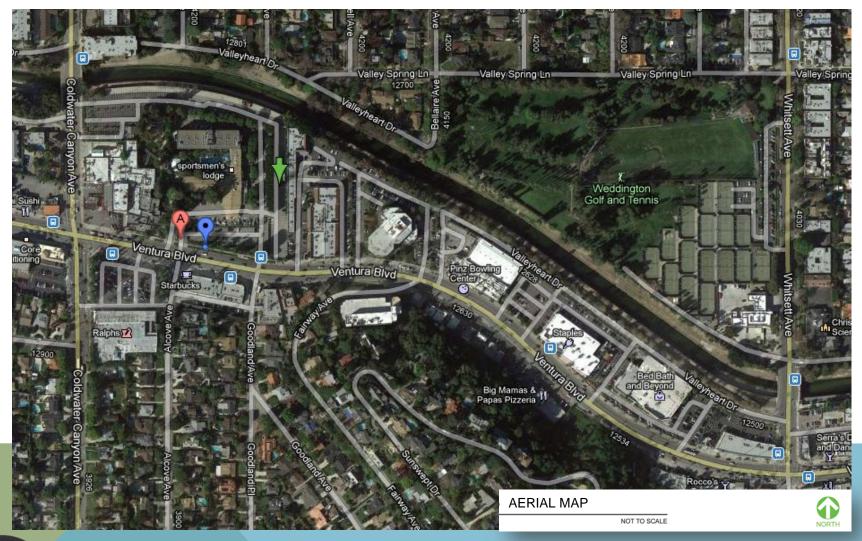

## PROJECT SITE 1 - SEPULVEDA BLVD. TO KESTER AVE.

**AERIAL MAP** 

NOT TO SCALE